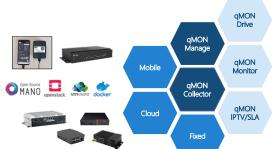

#### SYSTEM COMPONENTS

- qMON Manager Centralized cloud-based system management
- qMON Collector Centralized KPI collector deployed on site or in the cloud
- qMON NetworkSensor Network agents for active user and services emulation
- qMON Insight Real-time monitoring and advanced cloud-based analytics

#### **DEVICES**

- Mobile: Samsung Galaxy Series\*
- Mobile M2M: iBASE\*\*, BeagleBone\*\*\*
- Fixed: iBASE\*\*, Lenovo Tiny Series\*, RPi4\*
- Cloud: VNF, VM, docker

## **TECHNOLOGIES**

- Mobile: 5G NSA and SA, LTE-A Pro, LTE-A, LTE, HSPA+, EDGE, GPRS, EDGE (Cat3 to Cat21)
- Cloud: VNF, MANO (OSM), OpenStack, VMware, Docker
- Fixed: FE, GE and 10GE