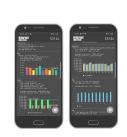

#### MEASUREMENT AND KPI

- Centralized KPI collector (qMON Collector) on site or in the cloud
- Multiple enterprise and data streaming DB outputs: My/MS-SQL, influxDB, Elastic, Kafka, Prometheus
- Real-time KPI streaming dashboard
- Advanced analytics with external enrichment

#### **ANALYTICS**

- Flexible cloud-based analytics options
- E2E Real-time monitoring
- Advanced analytics with data enrichment and KPI visualization